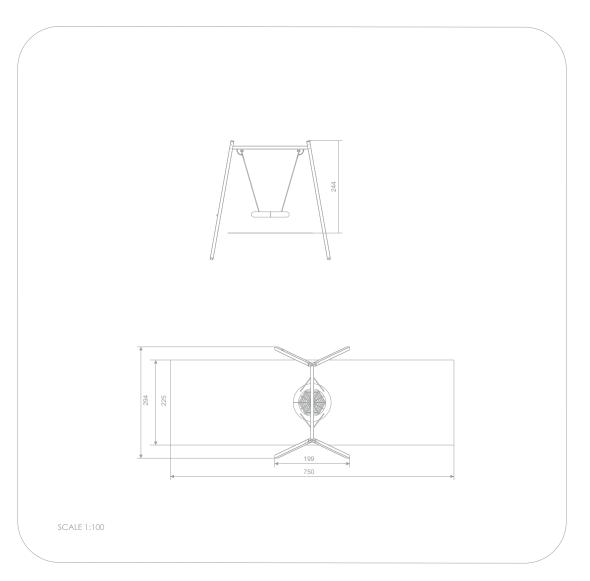

## INFORMATION ABOUT THE PRODUCT

| Dimensions                                                                                                                       | 294 x 199 cm |  |
|----------------------------------------------------------------------------------------------------------------------------------|--------------|--|
| Safety zone                                                                                                                      | 225 x 750 cm |  |
| Safety zone area                                                                                                                 | 16,9 m²      |  |
| Overall height                                                                                                                   | 244 cm       |  |
| Free fall height                                                                                                                 | 133 cm       |  |
| Amount of users                                                                                                                  | 7            |  |
| Product complies with EN 1176-1:2017-12                                                                                          | YES          |  |
| Availability of spare parts                                                                                                      | YES          |  |
| Age range                                                                                                                        | 3-12         |  |
| According to EN 1176-1:2017-12 norm, the product requires applying a safety surface according to the product's free fall height. |              |  |