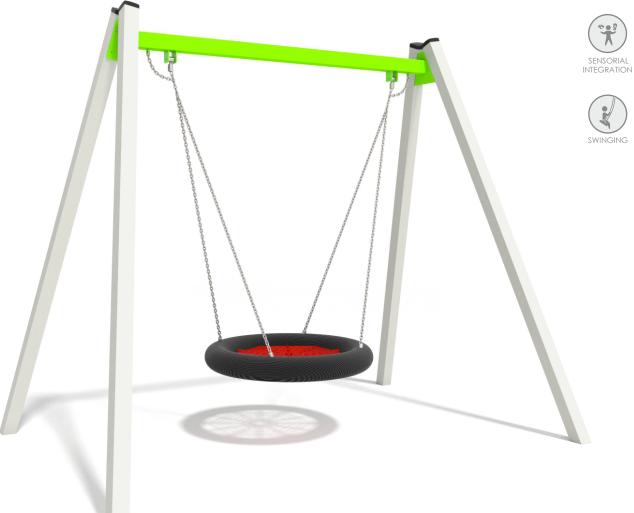

## INFORMATION ABOUT THE PRODUCT

| Dimensions                                                                                                                       | 294 x 199 cm |  |
|----------------------------------------------------------------------------------------------------------------------------------|--------------|--|
| Safety zone                                                                                                                      | 225 x 750 cm |  |
| Safety zone area                                                                                                                 | 16,9 m²      |  |
| Overall height                                                                                                                   | 244 cm       |  |
| Free fall height                                                                                                                 | 133 cm       |  |
| Amount of users                                                                                                                  | 7            |  |
| Product complies with EN 1176-1:2017-12                                                                                          | YES          |  |
| Availability of spare parts                                                                                                      | YES          |  |
| Age range                                                                                                                        | 3-12         |  |
| According to EN 1176-1:2017-12 norm, the product requires applying a safety surface according to the product's free fall height. |              |  |

## MATERIALS:

| SOLID CONSTRUCTION MADE<br>OF BLACK STEEL, CLEANED THE<br>SANDBLASTING PROCESS | "BRD NEST" TYPE SEAT<br>WITH A DIAMETER OF 100 CM,<br>HANGED ON 6 MM STAINLESS<br>STEEL CHAINS | SAFE PIPE PLUGS MADE<br>OF INJECTION MOLDED<br>POLYAMID |
|--------------------------------------------------------------------------------|------------------------------------------------------------------------------------------------|---------------------------------------------------------|
|                                                                                |                                                                                                |                                                         |