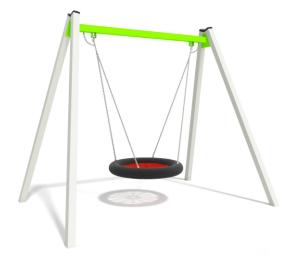

## INFORMATION ABOUT THE PRODUCT

| Dimensions                                                                                                                       | 294 x 199 cm |  |
|----------------------------------------------------------------------------------------------------------------------------------|--------------|--|
| Safety zone                                                                                                                      | 225 x 750 cm |  |
| Safety zone area                                                                                                                 | 16,9 m²      |  |
| Overall height                                                                                                                   | 244 cm       |  |
| Free fall height                                                                                                                 | 133 cm       |  |
| Amount of users                                                                                                                  | 7            |  |
| Product complies with EN 1176-1:2017-12                                                                                          | YES          |  |
| Availability of spare parts                                                                                                      | YES          |  |
| Age range                                                                                                                        | 3-12         |  |
| According to EN 1176-1:2017-12 norm, the product requires applying a safety surface according to the product's free fall height. |              |  |

## MATERIALS:

| SOLID CONSTRUCTION MADE<br>OF BLACK STEEL, CLEANED THE<br>SANDBLASTING PROCESS | "BRD NEST" TYPE SEAT<br>WITH A DIAMETER OF 100 CM,<br>HANGED ON 6 MM STAINLESS<br>STEEL CHAINS | SAFE PIPE PLUGS MADE<br>OF INJECTION MOLDED<br>POLYAMID |
|--------------------------------------------------------------------------------|------------------------------------------------------------------------------------------------|---------------------------------------------------------|
|                                                                                |                                                                                                |                                                         |